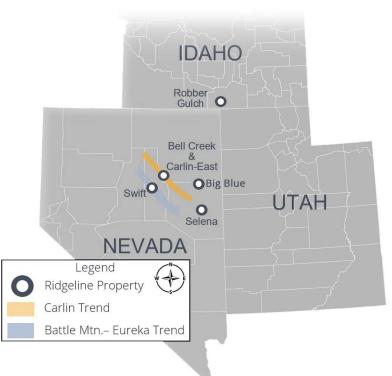

## WORLD-CLASS LOCATION

204 km<sup>2</sup> exploration portfolio in Nevada and Idaho, USA

Five highly prospective precious & base metal projects in the Carlin and Battle Mountain-Eureka trends in Nevada and a proven oxide-gold discovery in Idaho.

"Exploration portfolios like ours don't come around very often. Ridgeline offers exposure to six district-scale projects in a top-tier jurisdiction including a Ag-Au-Pb-Zn discovery at Selena, and a US \$30M earn-in with Nevada Gold Mines at Swift."