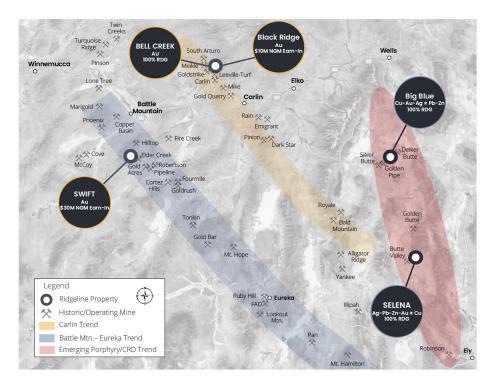

## WORLD-CLASS LOCATION

195 km<sup>2</sup> Nevada exploration portfolio - the top rated mining jusirdiction in the world

#### **CRD DISCOVERY**

100% owned high-grade Ag-Au-Pb-Zn discovery at Selena

#### US\$40M NEVADA GOLD MINES EARN-IN

Multi-project earn-in agreement at Swift and Black Ridge projects

## EXPLORATION PIPELINE

Big Blue Project high-grade past producer (6.2% Cu) with no modern exploration

"Exploration portfolios like ours don't come around very often. Ridgeline offers exposure to five district-scale projects in a top-tier jurisdiction including a Ag-Au-Pb-Zn discovery at Selena, and US \$40M in earn-ins with Nevada Gold Mines at Swift and Black Ridge."